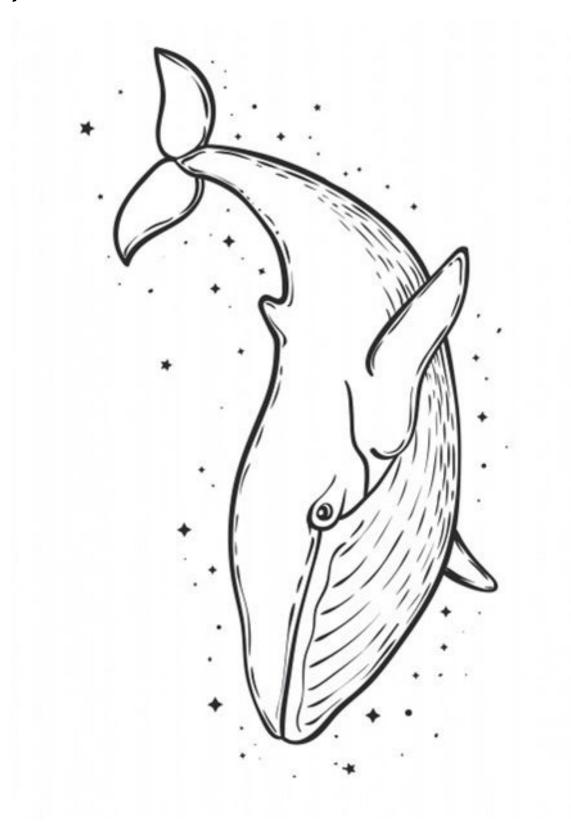

## Instructions:

- 1. Using scissors carefully, cut out the whale template below along the black line
- 2. Place the cut out whale on the construction paper and trace the image of the whale on to the construction paper with the pencil
- 3. Carefully outline the pencil with a washable marker (so you can see the outline better!)
- 4. Using the paint colors you have chosen, lightly dip the Q tip in and start to create your "dotted design" around the whale outline.
- 5. Be sure to create a nice pattern of colors around your whale using the three paint colors
- 6. Have fun!

Template: